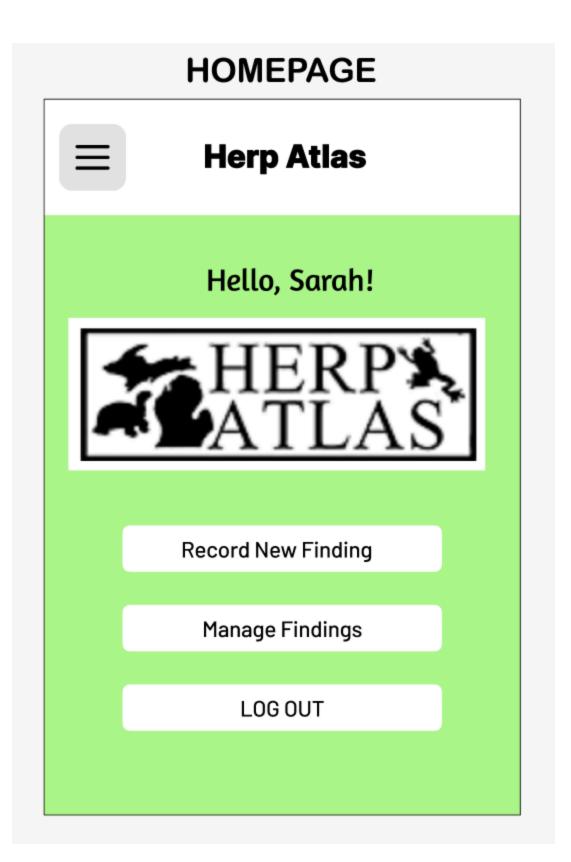

## **UI Redesign**

• Redesign is based off of feedback from the presentation alongside feedback a scientist meeting held after the in class presentation.

| MANAGE RECORDINGS |                                                  |  |
|-------------------|--------------------------------------------------|--|
|                   | Herp Atlas                                       |  |
|                   | Frame 3 <ul> <li>Upload Automatically</li> </ul> |  |
|                   | Upload All 🔟                                     |  |
|                   | Eastern-American-Toad_2_4_24                     |  |
|                   | Grey-Rat-Snake_11_25_23                          |  |
|                   | Musk-Turtle_7_23_23                              |  |