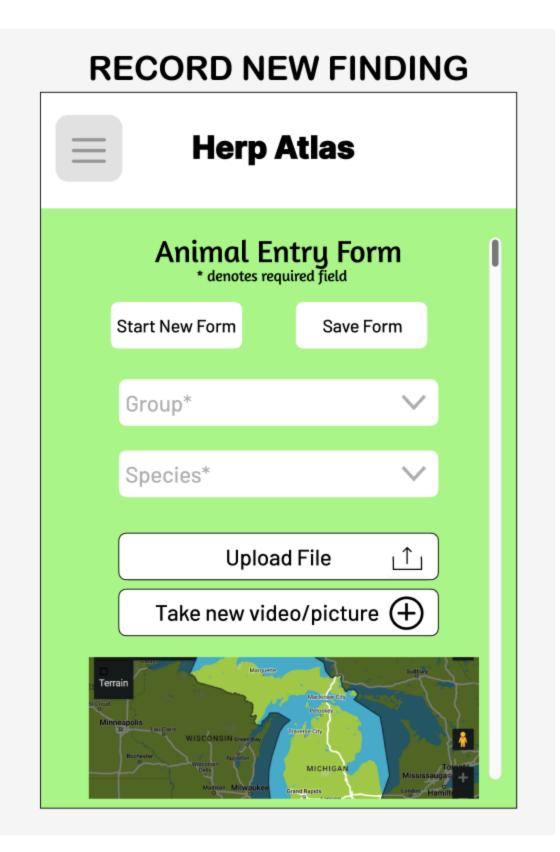

## **UI Redesign**

• Redesign is based off of feedback from the presentation alongside feedback a scientist meeting held after the in class presentation.

| MANAGE RECORDINGS |                                                  |  |
|-------------------|--------------------------------------------------|--|
|                   | Herp Atlas                                       |  |
|                   | Frame 3 <ul> <li>Upload Automatically</li> </ul> |  |
|                   | Upload All 🔟                                     |  |
|                   | Eastern-American-Toad_2_4_24                     |  |
|                   | Grey-Rat-Snake_11_25_23                          |  |
|                   | Musk-Turtle_7_23_23                              |  |