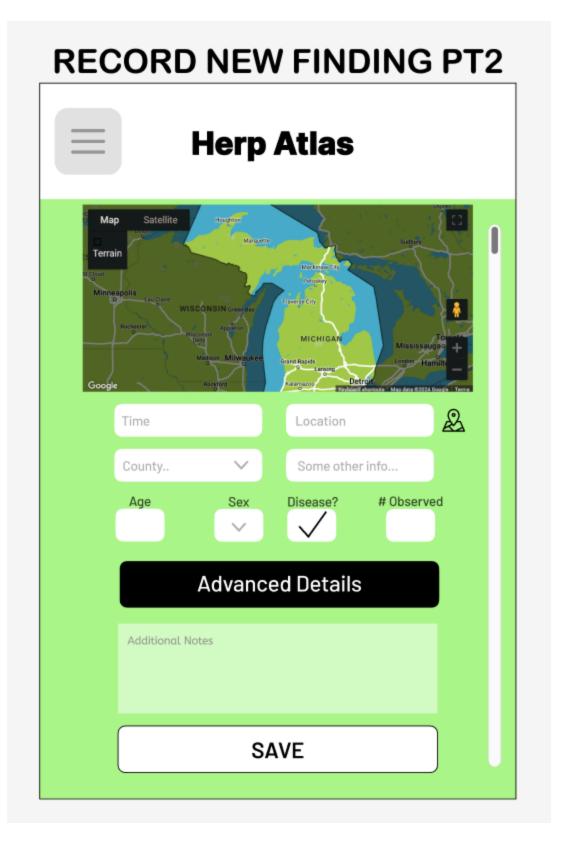

## **UI Redesign**

• Redesign is based off of feedback from the presentation alongside feedback a scientist meeting held after the in class presentation.

| MANAGE RECORDINGS |                                                  |  |
|-------------------|--------------------------------------------------|--|
|                   | Herp Atlas                                       |  |
|                   | Frame 3 <ul> <li>Upload Automatically</li> </ul> |  |
|                   | Upload All 🔟                                     |  |
|                   | Eastern-American-Toad_2_4_24                     |  |
|                   | Grey-Rat-Snake_11_25_23                          |  |
|                   | Musk-Turtle_7_23_23                              |  |